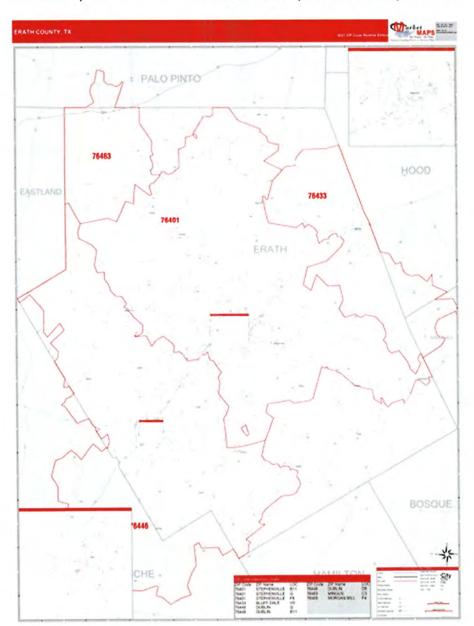

# **DESCRIPTION OF ASSESSMENT AREAS**

The CRA requires each financial institution to define one or more AAs within which examiners will evaluate its CRA performance. BOH designated two AAs: 1) Houston-The Woodlands-Sugar Land, TX Metropolitan Statistical Area (MSA) Assessment Area (Houston MSA AA) which consists of Fort Bend, Harris, and Montgomery Counties and 2) Non-MSA Assessment Area (Non-MSA AA) consisting of Erath and Comanche Counties.

| Description of Assessment Areas |                                   |          |               |  |  |  |  |  |
|---------------------------------|-----------------------------------|----------|---------------|--|--|--|--|--|
| Assessment Area                 | Counties in Assessment Area       | # of CTs | # of Branches |  |  |  |  |  |
| Houston MSA AA                  | Fort Bend, Harris, and Montgomery | 1,381    | 1             |  |  |  |  |  |
| Non-MSA AA                      | Erath and Comanche                | 17       | 1             |  |  |  |  |  |