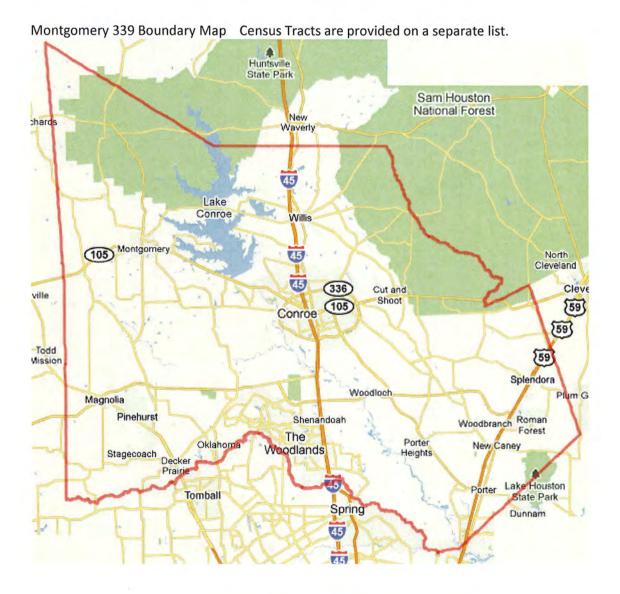

# **DESCRIPTION OF ASSESSMENT AREAS**

The CRA requires each financial institution to define one or more AAs within which examiners will evaluate its CRA performance. BOH designated two AAs: 1) Houston-The Woodlands-Sugar Land, TX Metropolitan Statistical Area (MSA) Assessment Area (Houston MSA AA) which consists of Fort Bend, Harris, and Montgomery Counties and 2) Non-MSA Assessment Area (Non-MSA AA) consisting of Erath and Comanche Counties.

| Description of Assessment Areas |                                   |          |               |  |  |  |  |  |
|---------------------------------|-----------------------------------|----------|---------------|--|--|--|--|--|
| Assessment Area                 | Counties in Assessment Area       | # of CTs | # of Branches |  |  |  |  |  |
| Houston MSA AA                  | Fort Bend, Harris, and Montgomery | 1,381    | 1             |  |  |  |  |  |
| Non-MSA AA                      | Erath and Comanche                | 17       | 1             |  |  |  |  |  |