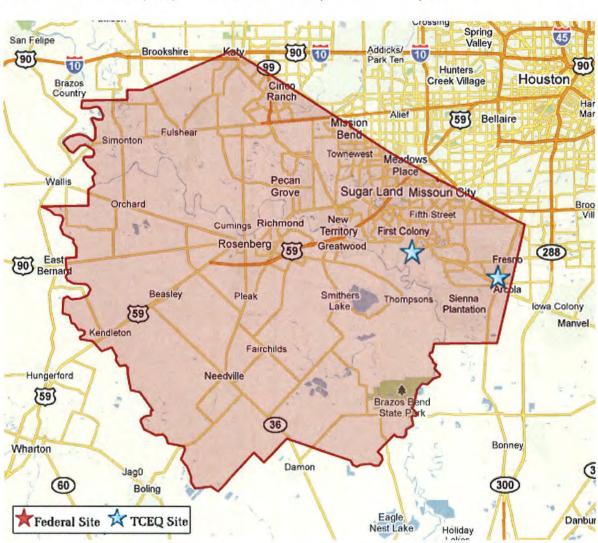

# **DESCRIPTION OF ASSESSMENT AREAS**

The CRA requires each financial institution to define one or more AAs within which examiners will evaluate its CRA performance. BOH designated two AAs: 1) Houston-The Woodlands-Sugar Land, TX Metropolitan Statistical Area (MSA) Assessment Area (Houston MSA AA) which consists of Fort Bend, Harris, and Montgomery Counties and 2) Non-MSA Assessment Area (Non-MSA AA) consisting of Erath and Comanche Counties.

| Description of Assessment Areas |                                   |          |               |  |  |  |  |  |
|---------------------------------|-----------------------------------|----------|---------------|--|--|--|--|--|
| Assessment Area                 | Counties in Assessment Area       | # of CTs | # of Branches |  |  |  |  |  |
| Houston MSA AA                  | Fort Bend, Harris, and Montgomery | 1,381    | 1             |  |  |  |  |  |
| Non-MSA AA                      | Erath and Comanche                | 17       | 1             |  |  |  |  |  |