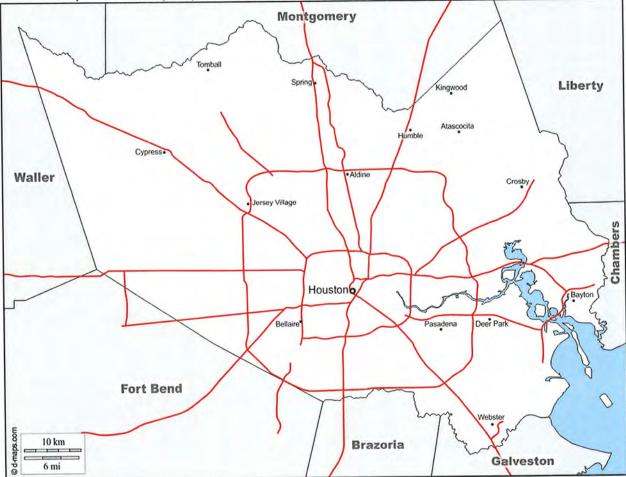

# **DESCRIPTION OF ASSESSMENT AREAS**

The CRA requires each financial institution to define one or more AAs within which examiners will evaluate its CRA performance. BOH designated two AAs: 1) Houston-The Woodlands-Sugar Land, TX Metropolitan Statistical Area (MSA) Assessment Area (Houston MSA AA) which consists of Fort Bend, Harris, and Montgomery Counties and 2) Non-MSA Assessment Area (Non-MSA AA) consisting of Erath and Comanche Counties.

| Description of Assessment Areas |                                   |          |               |  |  |  |  |  |
|---------------------------------|-----------------------------------|----------|---------------|--|--|--|--|--|
| Assessment Area                 | Counties in Assessment Area       | # of CTs | # of Branches |  |  |  |  |  |
| Houston MSA AA                  | Fort Bend, Harris, and Montgomery | 1,381    | 1             |  |  |  |  |  |
| Non-MSA AA                      | Erath and Comanche                | 17       | 1             |  |  |  |  |  |